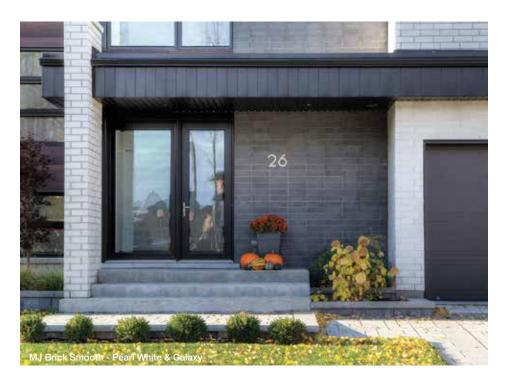

## ARANGE OF COLOURS TO ENHANCE THAT STYLE

Shouldice Designer Stone colours perfectly reflect contemporary design trends from the basics of Ultra White and Colby to the distinction of Briar and Galaxy.

Ultra White - FS

Crystal White - LS

Pearl White - SS

Executive Grey - SS

Galaxy - LS

Colby - ES

Tapestry - Chamois

Briar - SS