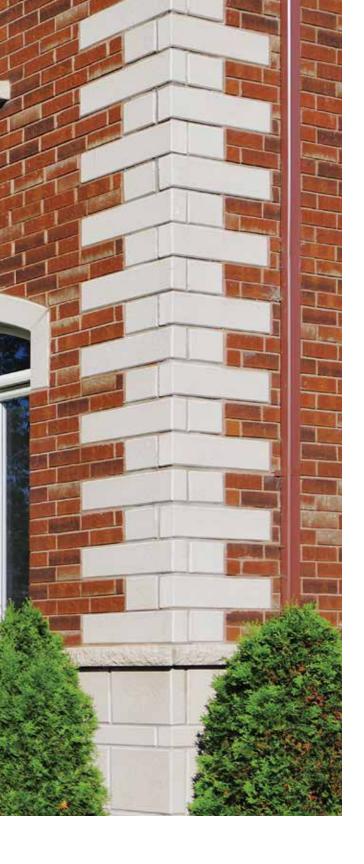

## CHARINGTON ACCENTS

Details, details, details. Thank goodness for details.

Most will agree that details, thoughtfully incorporated into almost any design, can make a contribution that far exceeds their size or number. The right Charington piece in the right place can signify a wide array of quality or character. You can achieve anything and everything from refinement to nuance or elegance to balance with the considered application of Charington accessories.

You may choose from a wide array of accessory items including corner stones and sills, a large selection of arches as well as springers, wings, stencil stones and more.

Whether accompanying traditional or contemporary designs, Charington accents lend an air of quality and eye-stopping sophistication that transform a mere building into a legacy.

## STYLE.

Personal expression. That is the primary purpose for Charington accessories.

We have provided this 3-D rendering as a tool to assist your contemplation of the many ways that Charington accessories can be put to work. Our hope is that these examples will stimulate your imagination and encourage you to consider how Charington accents can express your unique vision and bring it to life.

Match the legend below with the letters on the illustrations to visualize all of the possibilities.

- A / Header
- **B** / Emerald Gemstone
- C / Diamond Gemstone
- **D** / 424 Tapestry Sill
- E / Cornerstone
- F / Candles
- G / Arch
- I / Stencil Stone
- I / Keystone
- J / Pier Cap