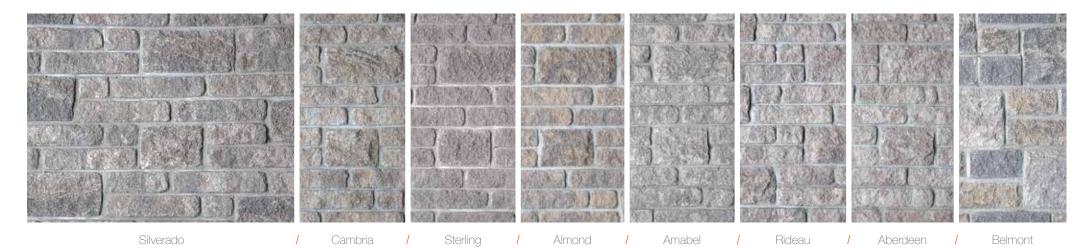

## Colour can say it all.

From the contrasting hues of Belmont to the contemporary simplicity of Roberval and Galaxy there is a Shouldice colour to bring vision to life. Feel free to combine colours (and styles) to produce that one of a kind result that you can truly call your own.