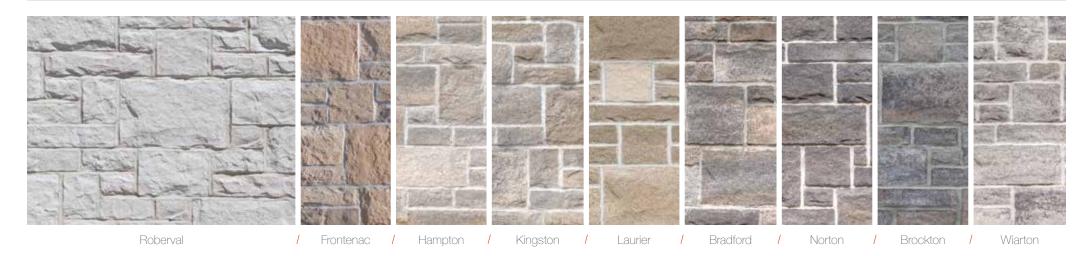

## Colour can say it all.

From the contrasting hues of Belmont to the contemporary simplicity of Roberval and Galaxy there is a Shouldice colour to bring vision to life. Feel free to combine colours (and styles) to produce that one of a kind result that you can truly call your own.