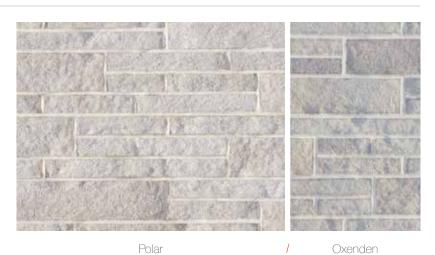

## Colour can say it all.

From the contrasting hues of Belmont to the contemporary simplicity of Roberval and Galaxy there is a Shouldice colour to bring vision to life. Feel free to combine colours (and styles) to produce that one of a kind result that you can truly call your own.

## ARANGE OF COLOURS TO ENHANCE THAT STYLE

Shouldice Designer Stone colours perfectly reflect contemporary design trends from the basics of Ultra White and Colby to the distinction of Briar and Galaxy.