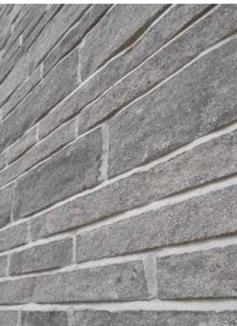

## ROCK-STONE

The rugged profile of Rock-Stone reflects the traditional strength and appeal of stone that has endured for centuries.