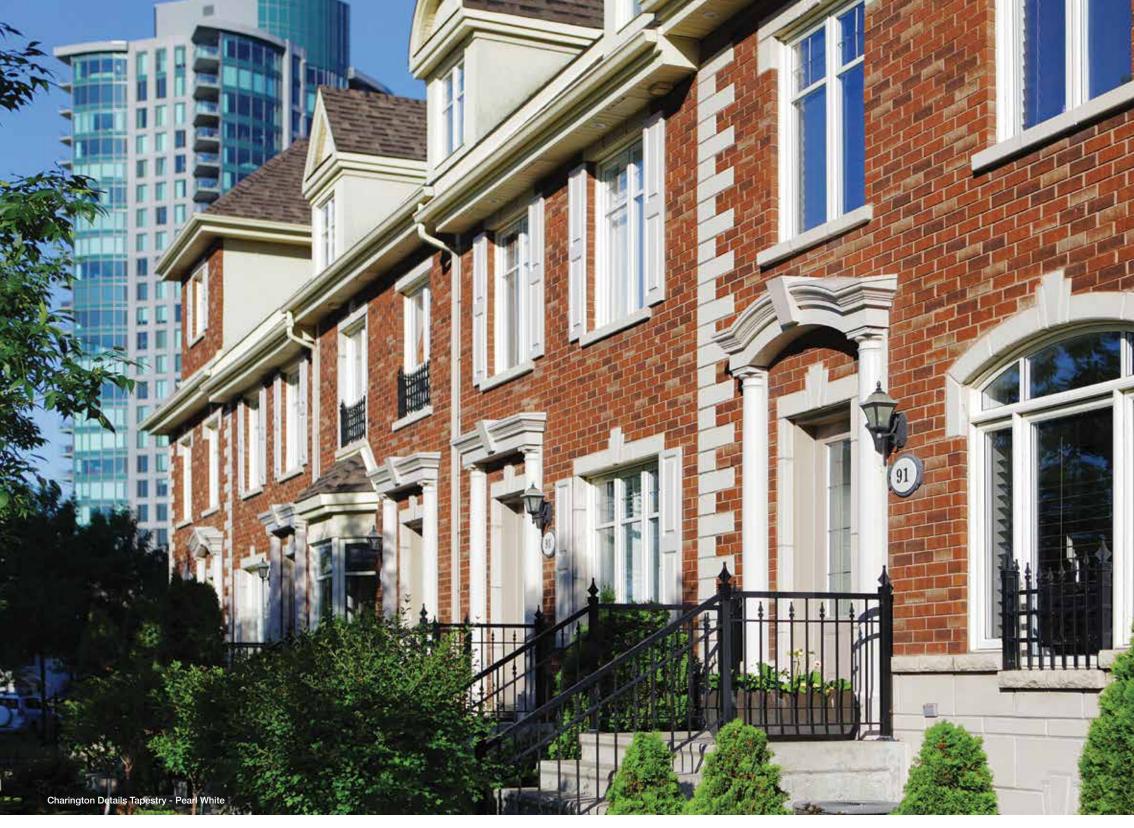

## CHARINGTON ACCENTS

Details, details, details. Thank goodness for details.

Most will agree that details, thoughtfully incorporated into almost any design, can make a contribution that far exceeds their size or number. The right Charington piece in the right place can signify a wide array of quality or character. You can achieve anything and everything from refinement to nuance or elegance to balance with the considered application of Charington accessories.

You may choose from a wide array of accessory items including corner stones and sills, a large selection of arches as well as springers, wings, stencil stones and more.

Whether accompanying traditional or contemporary designs, Charington accents lend an air of quality and eye-stopping sophistication that transform a mere building into a legacy.