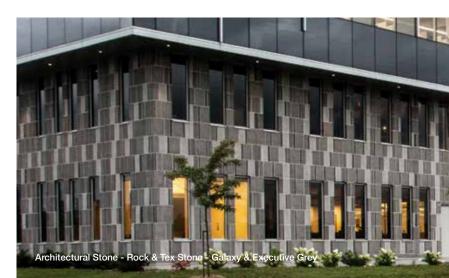

## ROCK-STONE

The rugged profile of Rock-Stone reflects the traditional strength and appeal of stone that has endured for centuries.

## ARANGE OF COLOURS TO ENHANCE THAT STYLE

Shouldice Designer Stone colours perfectly reflect contemporary design trends from the basics of Ultra White and Colby to the distinction of Briar and Galaxy.

Ultra White - FS

Crystal White - LS

Pearl White - SS

Executive Grey - SS

Galaxy - LS

Colby - ES

Tapestry - Chamois

Briar - SS