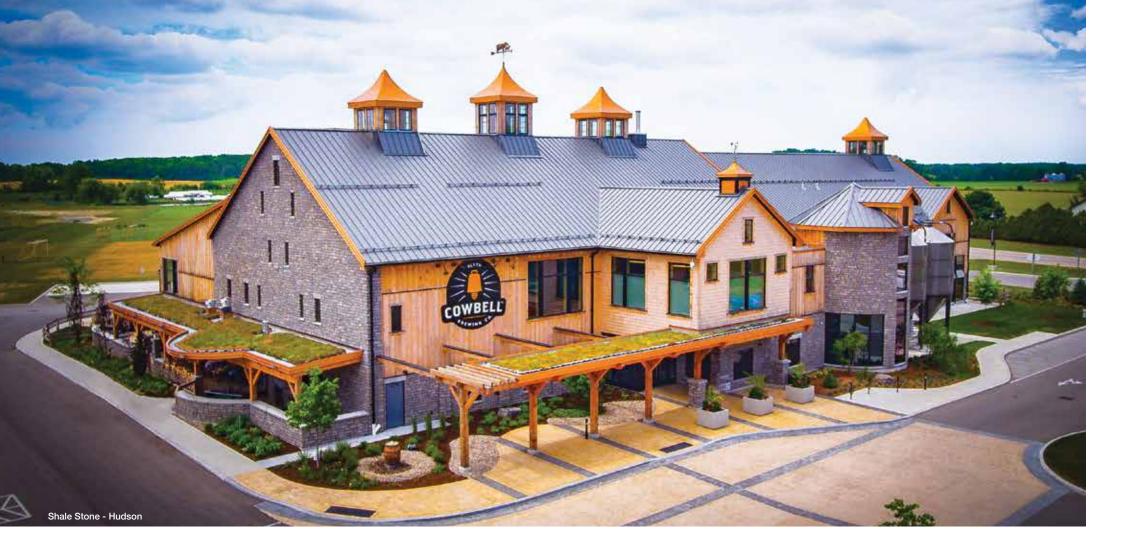

ally Creative types, mix and match is the way to go. Mix architectural with residential stone for virtually endless creative possibilities.

Whatever your lifestyle, we have the products, profiles, sizes and colours to express it. Live with Shouldice Designer Stone.



## MODERN LIVING /

Simplicity bestows sophistication to many modern structures.

















## SIMPLE. ELEGANT. CURRENT.



## CLASSIC LIVING /

Refinement, at the very heart of classic design, is all about making a statement.











## TRADITIONAL. TIMELESS.









## TRENDING LIVING /

Traditional or contemporary - black and white, with complementary materials, are today's choice.

















## MOVEMENT.





## CREATIVE LIVING /

The new rule is no rules. The creative mind is free of restriction.











## CAPTIVATING INNOVATION.









## COLOUR BEAUTIFUL.

## ESTATE STONE

Classic style in nine luxurious colours makes Estate Stone our number one seller. Colours available in Estate Stone & MJ Saratoga Brick. (Estate Stone displayed)



## DESIGNER STONE

Colours available in Q-Stone & Newport Stone. (Newport Stone displayed)



## Colour can say it all.

From the contrasting hues of Belmont to the contemporary simplicity of Roberval and Galaxy there is a Shouldice colour to bring vision to life. Feel free to combine colours (and styles) to produce that one of a kind result that you can truly call your own.

Colours are printed representations. Actual colours may vary. Samples available.

## SHALE STONE



## STRATA BRICK SMO



## JRBAN BRICK SMOO











## CHARINGTON ACCENTS