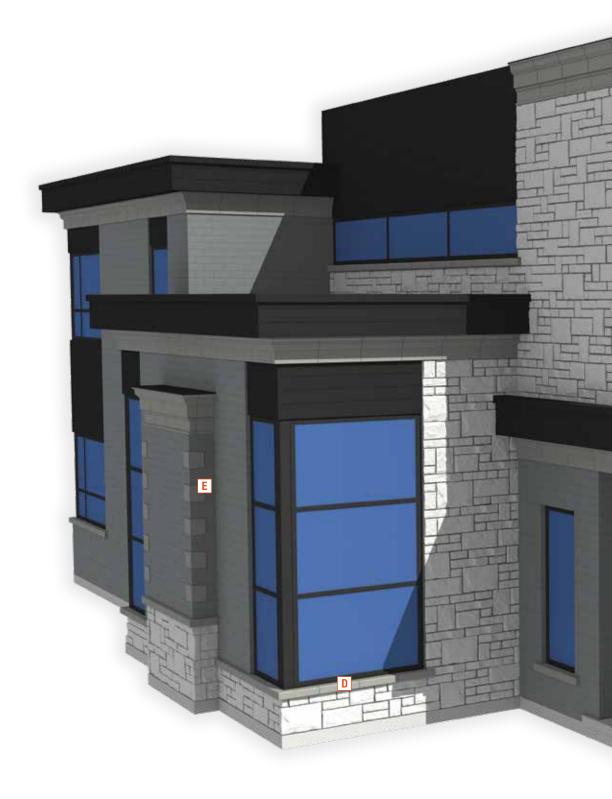

Match the legend below with the letters on the illustrations to visualize all of the possibilities.

- A / Header
- **B** / Emerald Gemstone
- C / Diamond Gemstone
- **D** / 424 Tapestry Sill
- E / Cornerstone
- F / Candles
- G / Arch
- I / Stencil Stone
- I / Keystone
- J / Pier Cap