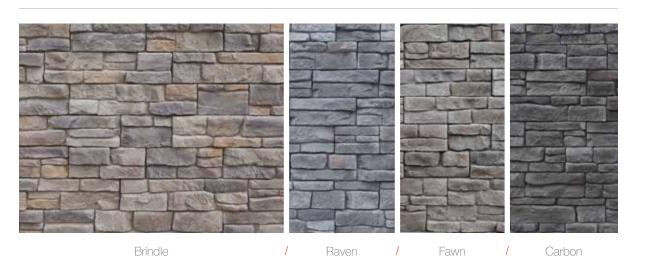

## ARANGE OF COLOURS TO ENHANCE THAT STYLE

Shouldice Designer Stone colours perfectly reflect contemporary design trends from the basics of Ultra White and Colby to the distinction of Briar and Galaxy.

Ultra White - FS

Crystal White - LS

Pearl White - SS

Executive Grey - SS

Galaxy - LS

Colby - ES

Tapestry - Chamois

Briar - SS

Chamois - SS

Desert Buff - SS

Our beautiful colours, available in all profiles (shown here in Tapestry) are designated into three price series. See our price list for current pricing.

SS – Standard Series

LS - Legacy Series

ES – Elite Series

Custom Colours - If you are looking for something totally unique, we can create any colour that satisfies your vision.

Colours are printed representations. Actual colours may vary. Samples available.