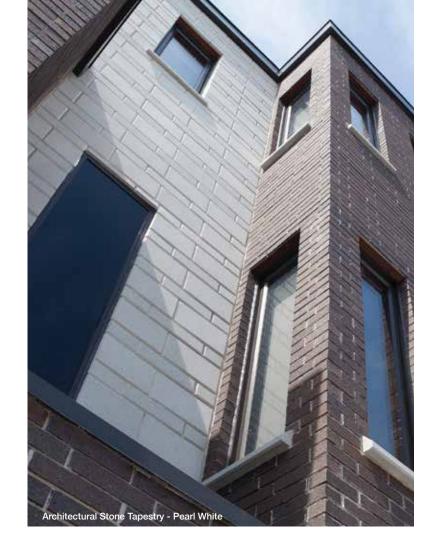

## TAPESTRY

Tapestry offers the sophistication and contemporary appeal of both a flat, smooth surface and precisely bevelled edges.