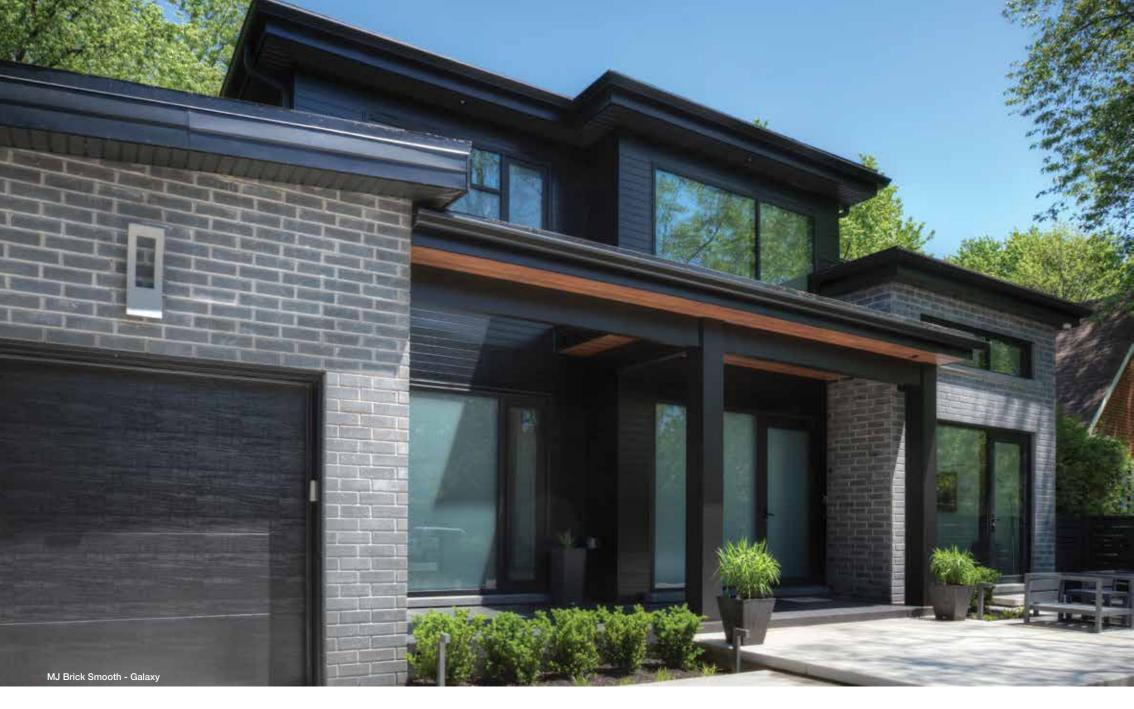

## TRENDING LIVING /

Traditional or contemporary - black and white, with complementary materials, are today's choice.

## MOVEMENT.