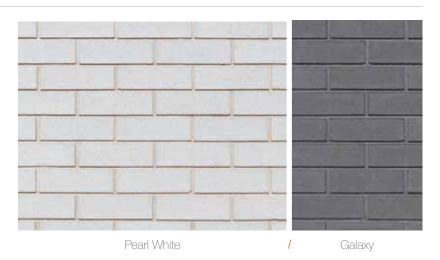

## Colour can say it all.

From the contrasting hues of Belmont to the contemporary simplicity of Roberval and Galaxy there is a Shouldice colour to bring vision to life. Feel free to combine colours (and styles) to produce that one of a kind result that you can truly call your own.

## ARANGE OF COLOURS TO ENHANCE THAT STYLE

Shouldice Designer Stone colours perfectly reflect contemporary design trends from the basics of Ultra White and Colby to the distinction of Briar and Galaxy.

Ultra White - FS

Crystal White - LS

Pearl White - SS

Executive Grey - SS

Galaxy - LS

Colby - ES

Tapestry - Chamois

Briar - SS