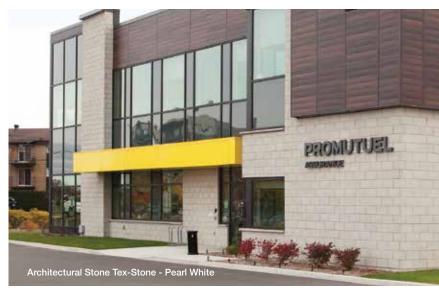

## TEX-STONE

The broad appeal of Tex-Stone, with its subtle textured surface, strikes a perfect balance between Tapestry and Rock-Stone.