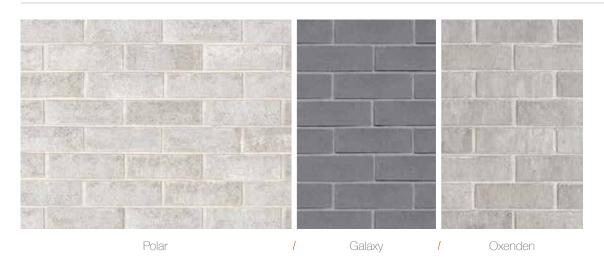

## Colour can say it all.

From the contrasting hues of Belmont to the contemporary simplicity of Roberval and Galaxy there is a Shouldice colour to bring vision to life. Feel free to combine colours (and styles) to produce that one of a kind result that you can truly call your own.