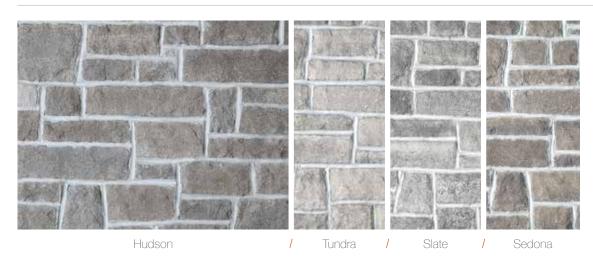

## Colour can say it all.

From the contrasting hues of Belmont to the contemporary simplicity of Roberval and Galaxy there is a Shouldice colour to bring vision to life. Feel free to combine colours (and styles) to produce that one of a kind result that you can truly call your own.