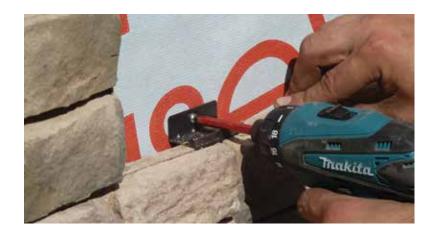

Fusion Stone is an easy and budget-friendly way to beautifully upgrade your home, inside and out. This thin stone veneer is easily installed with the included stainless steel clips and screws.

Available in multiple styles and colours, all backed by a Lifetime Guarantee, Fusion Stone can be installed on both new and existing wall assemblies in any weather by anyone.

## PATENTED DIY CLIP SYSTEM

Fusion Stone features a patented system of stainless steel clips and screws that can be installed in any weather by anyone for a lifetime of maintenance free performance.

Cyprus Grotto