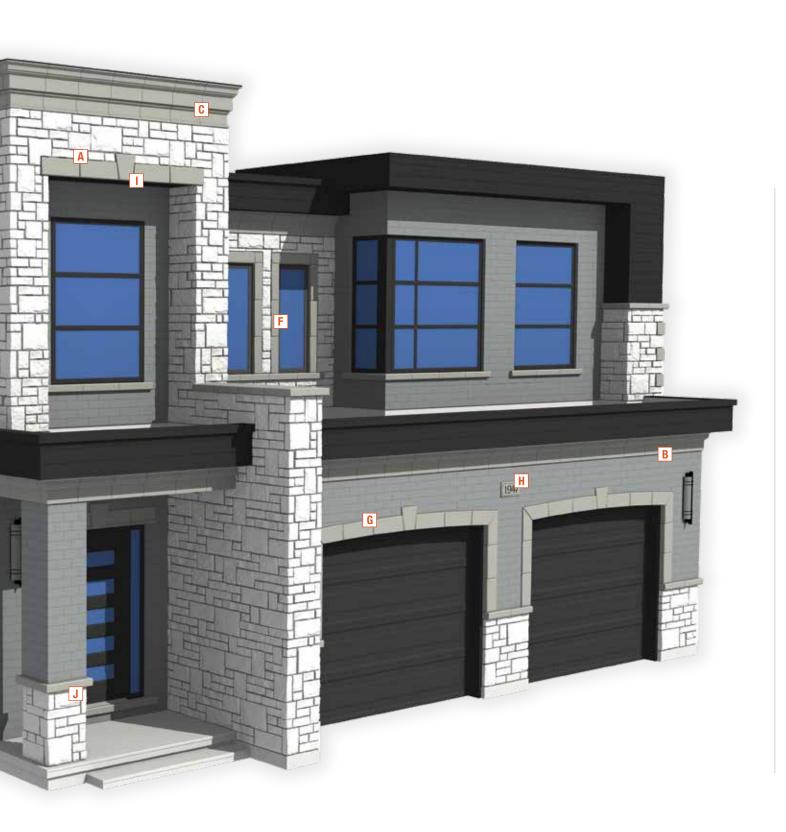

Match the legend below with the letters on the illustrations to visualize all of the possibilities.

- A / Header
- **B** / Emerald Gemstone
- C / Diamond Gemstone
- **D** / 424 Tapestry Sill
- E / Cornerstone
- F / Candles
- G / Arch
- I / Stencil Stone
- I / Keystone
- J / Pier Cap