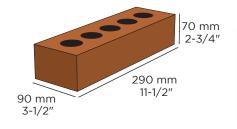

### **PRODUCTION SIZES**

Metric Modular (MTM)

Imperial Modular (MOD)

Quebec (MOD)

Ontario (ONT)

**CSR** 

MAX

Metric Norman (MNO)